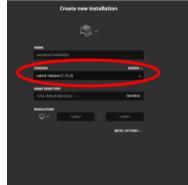

- **6.** Next, select the "Installations" tab on the top of the screen.
- 7. Choose the "New button."

For technical support, please email TD3MMNewYork@minecraftmaniaevents.com

8. Clicking on the "Version" dropdown box, select The version that is labeled Latest Version. This is the version of Minecraft our servers will be running on. After that has been selected, click the Green "Create" button in the bottom left-hand corner of the computer screen.