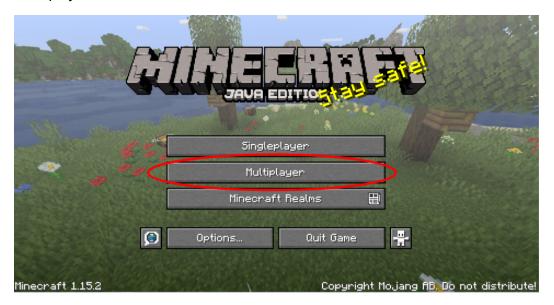

**11.** Once Minecraft finally loads, you should see a landing screen. Select the large grey "Multiplayer" button.

**12.** After clicking the Multiplayer button, you might be prompted with a pop-up box like this. Choose "Do not show this message again" and then click "Proceed."