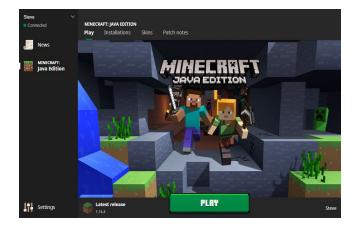

# If you do not have a Minecraft account, we can lend you one! Please join during the 15-minute technical support window prior to the start time of the program for assistance.

**5.** After logging in, a home screen like this should appear.