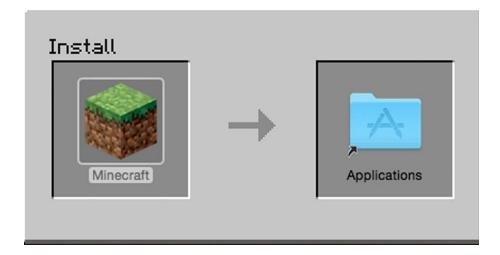

#### <u>If using a Mac or Apple Computer:</u>

Select the large green <u>DOWNLOAD</u> button in the center of the screen on

minecraft.net/download.

After opening the Minecraft download, a pop-up box like this should appear:

Then, double click on the large dirt block Minecraft icon. Minecraft should start downloading. If you would like, you can drag this dirt block icon to your desktop to keep Minecraft as a desktop shortcut.