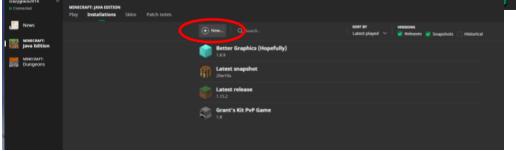

- **6.** Next, select the "Installations" tab on the top of the screen.
- 7. Choose the "New button."

For technical support, please email TD3MMNewYork@minecraftmaniaevents.com

8. Clicking on the "Version" dropdown box, select The version that is labeled Latest Version. This is the version of Minecraft our servers will be running on. After that has been selected, click the Green "Create" button in the bottom left-hand corner of the computer screen.

**9.** Move your mouse and hover over the bottom Installation that we just created. Once your mouse is hovering over its region, a green "Play" box should appear towards the right side of the screen. Click the green "Play" button to start Minecraft.

| 😻 Minecraft Leuncher            |                                                                 |                                 | - D      | × |
|---------------------------------|-----------------------------------------------------------------|---------------------------------|----------|---|
| cranygrace2014 ~<br># Connected | MINECRAFT: JAVA EDITION<br>Play Installations Skins Patch notes |                                 |          |   |
| News                            |                                                                 | ⊕ New   Q Search                | SORT 87  |   |
| Java Edition                    |                                                                 | Better Graphics (Hopefully)     |          |   |
| Dungeons                        |                                                                 | Latest snapshot<br>20v19a       |          |   |
|                                 |                                                                 | Latest release                  |          |   |
|                                 |                                                                 | Grant's Kit PvP Game            |          |   |
|                                 |                                                                 | sunnamed installation><br>1.152 |          |   |
|                                 |                                                                 | 1                               |          |   |
|                                 |                                                                 |                                 | <b>n</b> |   |
|                                 |                                                                 |                                 |          |   |