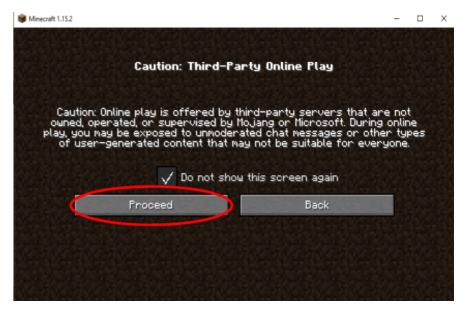

**11.** Once Minecraft finally loads, you should see a landing screen. Select the large grey "Multiplayer" button.

**12.** After clicking the Multiplayer button, you might be prompted with a pop-up box like this. Choose "Do not show this message again" and then click "Proceed."