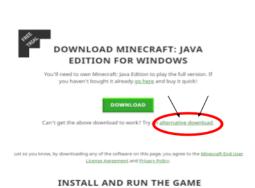

#### To Download Minecraft & Join the Minecraft Class:

- 1. Go to https://www.minecraft.net/en-us/download .
- **2.** Note: If there is a ".jsp" at the end of the URL box, please click in the URL box and delete the ".jsp" so the URL ends in "/download"

### 3. If using WINDOWS: (Mac Instructions Below)

Click the LARGE "Download" button! You'll see a prompt that instructs you to press the button if you already have a Minecraft account. Please press this button even if you will be borrowing one of our accounts!