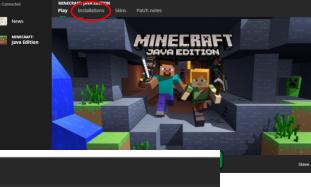

- **6.** Next, select the "Installations" tab on the top of the screen.
- 7. Choose the "New button."

For technical support, please email TD3MMNewYork@minecraftmaniaevents.com

8. Clicking on the "Version" dropdown box, select The version that is labeled Latest Version. This is the version of Minecraft our servers will be running on. After that has been selected, click the Green "Create" button in the bottom left-hand corner of the computer screen.