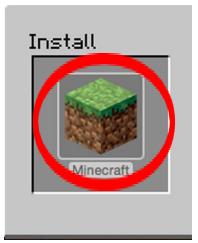

Then, double click on the large dirt block Minecraft icon. Minecraft should start downloading. If you would like, you can drag this dirt block icon to your desktop to keep Minecraft as a desktop shortcut.