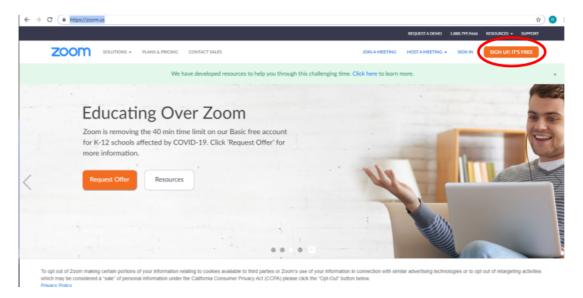

- 1. Visit <u>https://zoom.us/</u>.
- 2. Select the orange "SIGN UP, IT'S FREE" button in the top-right corner.

INTACT SALES

3. Enter your birthday information as prompted and press continue.

 You may either create your Zoom account by entering your work address OR simply continuing with your Google/gmail-based email address.