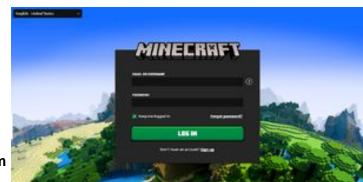

 After download is complete, a box should pop up prompting for a username/email and

For technical support, please email TD3MMNewYork@minecraftmaniaevents.com

# If you do not have a Minecraft account, we can lend you one! Please join during the 15-minute technical support window prior to the start time of the program for assistance.

**5.** After logging in, a home screen like this should appear.